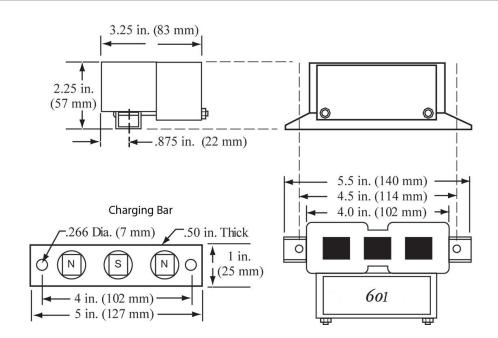

d Capacitor Discharge (CD) Ignition System which can be installed on any large flywheel, spark-ignited engine. With electronics enginemounted in close proximity to the flywheel, the unit is powered by magnetic charging circuitry.

#### Features and Benefits

- Reliable capacitor discharge circuitry
- High-output, self-powered electromagnetic system
- 30,000 volt output at low rpm
- Crankshaft-referenced timing
- Dual trigger timing
- One-cylinder applications
- · Control circuitry is sealed module
- Self-powered, no external power required
- Two-year warranty
- Inexpensive, proven design
- No moving parts to wear out
- More timing accuracy with flywheel mounting
- Compatible with most large flywheel spark-ignited engines
- Provides power for ignition-powered panels



#### **Dimensions**





### Installation Brief

- 1. A trigger magnet bar is fastened to the flywheel with the run magnet (deeper recessed) at the timing angle chosen for normal running.
- 2. A trigger coil is installed to sense the magnets and trigger ignition circuitry.
- The ignition unit is installed on brackets in close proximity to the flywheel, at a 30 degrees more advanced than the position of the trigger magnet bar.

NOTE: Detailed instructions are provided with every unit.

#### How to Order

Options listed below. Call your sales representative or FW Murphy for more information.

You may order the complete kit 72700125 or order the items separately. Ignition Coils can be found in Bulletin 0910513.

| Part Number | Model and Description                            | Notes