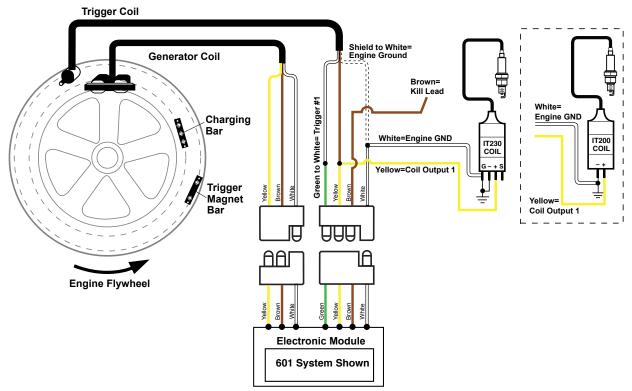

### Installation Brief

- 1. A trigger magnet bar is fastened to the flywheel with the run magnet (deeper recessed) at the timing angle chosen for normal running.
- 2. A trigger coil is installed to sense the magnets and trigger ignition circuitry.
- The ignition unit is installed on brackets in close proximity to the flywheel, at a 30 degrees more advanced than the position of the trigger magnet bar.

NOTE: Detailed instructions are provided with every unit.