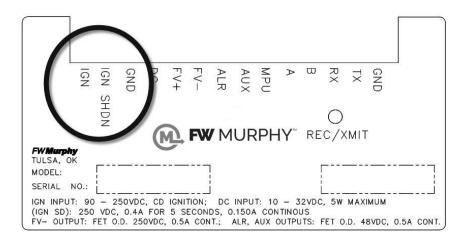

## **PSU Supplemental**

For products shipped without a battery, after unpacking insert a CRP2 manganese dioxide lithium battery, 6V 1400mAh. These batteries are commonly used in photography equipment.

➤ If the PSU-2 matching the above referenced image, is being replaced by the below referenced image, please see the reversed side of this document for wiring the new PSU-2.