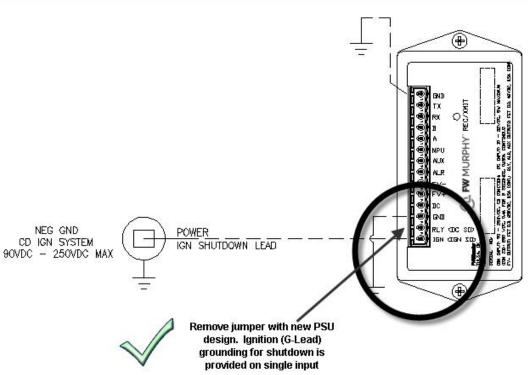

## **PSU Supplemental**

For products shipped without a battery, after unpacking insert a CRP2 manganese dioxide lithium battery, 6V 1400mAh. These batteries are commonly used in photography equipment.

➤ If the PSU-2 matching the above referenced image, is being replaced by the below referenced image, please see the reversed side of this document for wiring the new PSU-2.

**PSU-2 New Design** 

➤ Setup A menu has changed. With the change in design of the new PSU, the result is an additional output can be configured for additional application functionality. Please use our Installation Operation Manual 00-02-0697 for the setup configuration.