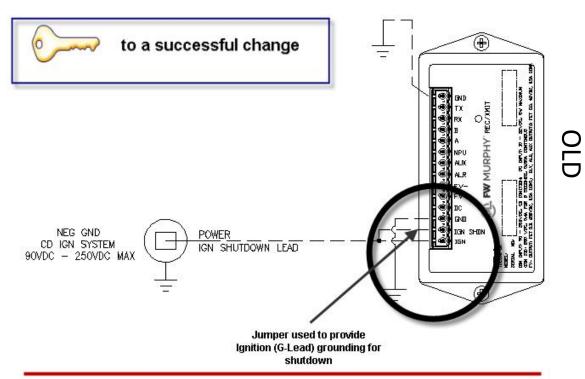

## **PSU Supplemental**

For products shipped without a battery, after unpacking insert a CRP2 manganese dioxide lithium battery, 6V 1400mAh. These batteries are commonly used in photography equipment.

➤ If the PSU-2 matching the above referenced image, is being replaced by the below referenced image, please see the reversed side of this document for wiring the new PSU-2.