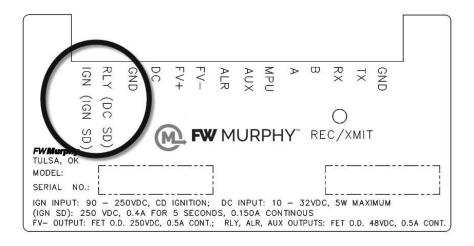

## **PSU Supplemental**

For products shipped without a battery, after unpacking insert a CRP2 manganese dioxide lithium battery, 6V 1400mAh. These batteries are commonly used in photography equipment.

➤ If the PSU-2 matching the above referenced image, is being replaced by the below referenced image, please see the reversed side of this document for wiring the new PSU-2.

**PSU-2 New Design** 

➤ Setup A menu has changed. With the change in design of the new PSU, the result is an additional output can be configured for additional application functionality. Please use our Installation Operation Manual 00-02-0697 for the setup configuration.