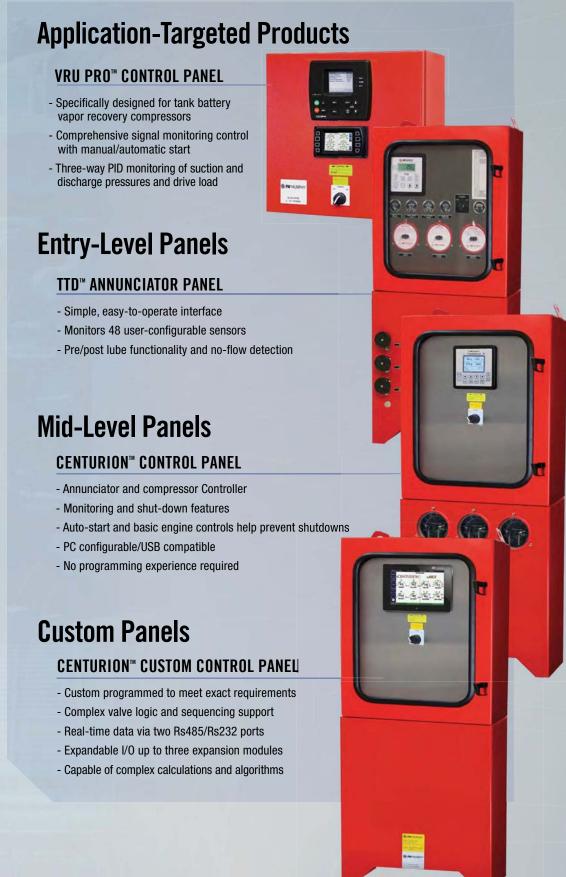

### COMPRESSOR CONTROL PANELS

# CONTROLS AND INSTRUMENTATION

FW Murphy offers a wide range of instrumentation designed to monitor and control various aspects of compressors, pumps, generators and more. From pressure and temperature gages, fluid level maintainers, switches for vibration, time and overspeed to annunciators and magnetic switches, controllers, fuel and scrubber dump valves, we package solutions to fit your particular application needs.

### **Control & Monitoring Systems**

FW Murphy's Control Systems monitor pressure, temperature, liquid level, overspeed, time and vibration. Multiple controller options are available, from simple start-and-stop controllers to sophisticated automation systems.