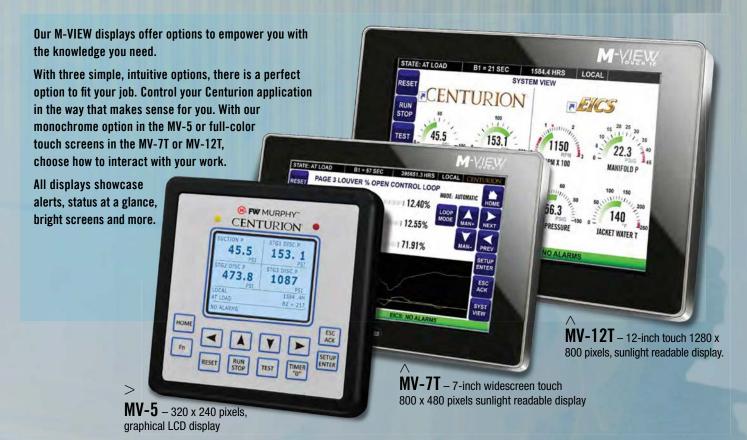

NTROLLER

Revolutionize your asset management strategy with the Centurion C5. With the C5, you have the knowledge to manage your systems more effectively and ensure optimal performance.

By offering comprehensive diagnostics, C5 shares insights into how your system is running from big problems to simple wiring issues. Communications through the C5 utilizes multiple serial ports including CAN communications to take advantage of new engine ECU capabilities as well as Wi-Fi for wireless access.



Boasting world-class qualifications, C5 meets stringent certifications and harmonized international standards. In addition, it's future-proof and backward compatible, so it's ready to grow when you are.

Our entire Centurion lineup gives you more choice and scalability.

### M-VIEVV DISPLAY SERIES



### TRAINING PROGRAMS

FW Murphy Production Controls offers in-depth training on key products to ensure users get the most out of them. Learn the best practices and procedures from the people who make the products you count on every day.

#### **ENGINE BASICS**

Build a good engine knowledge foundation with this base level course. Learn the basic operations of gas-fired internal combustion engines and emissions creation and regulation.

### AFR OPERATIONS

Familiarize yourself with the proper installation, operation and troubleshooting of FW Murphy's AFR-1R, AFR-9R, AFR-64R and AFR-64L air-fuel ratio controllers.

### EICS® OPERATIONS

Learn the proper installation, operation and troubleshooting techniques with FW Murphy's flagship product EICS (Engine Integrated Control System).

#### I