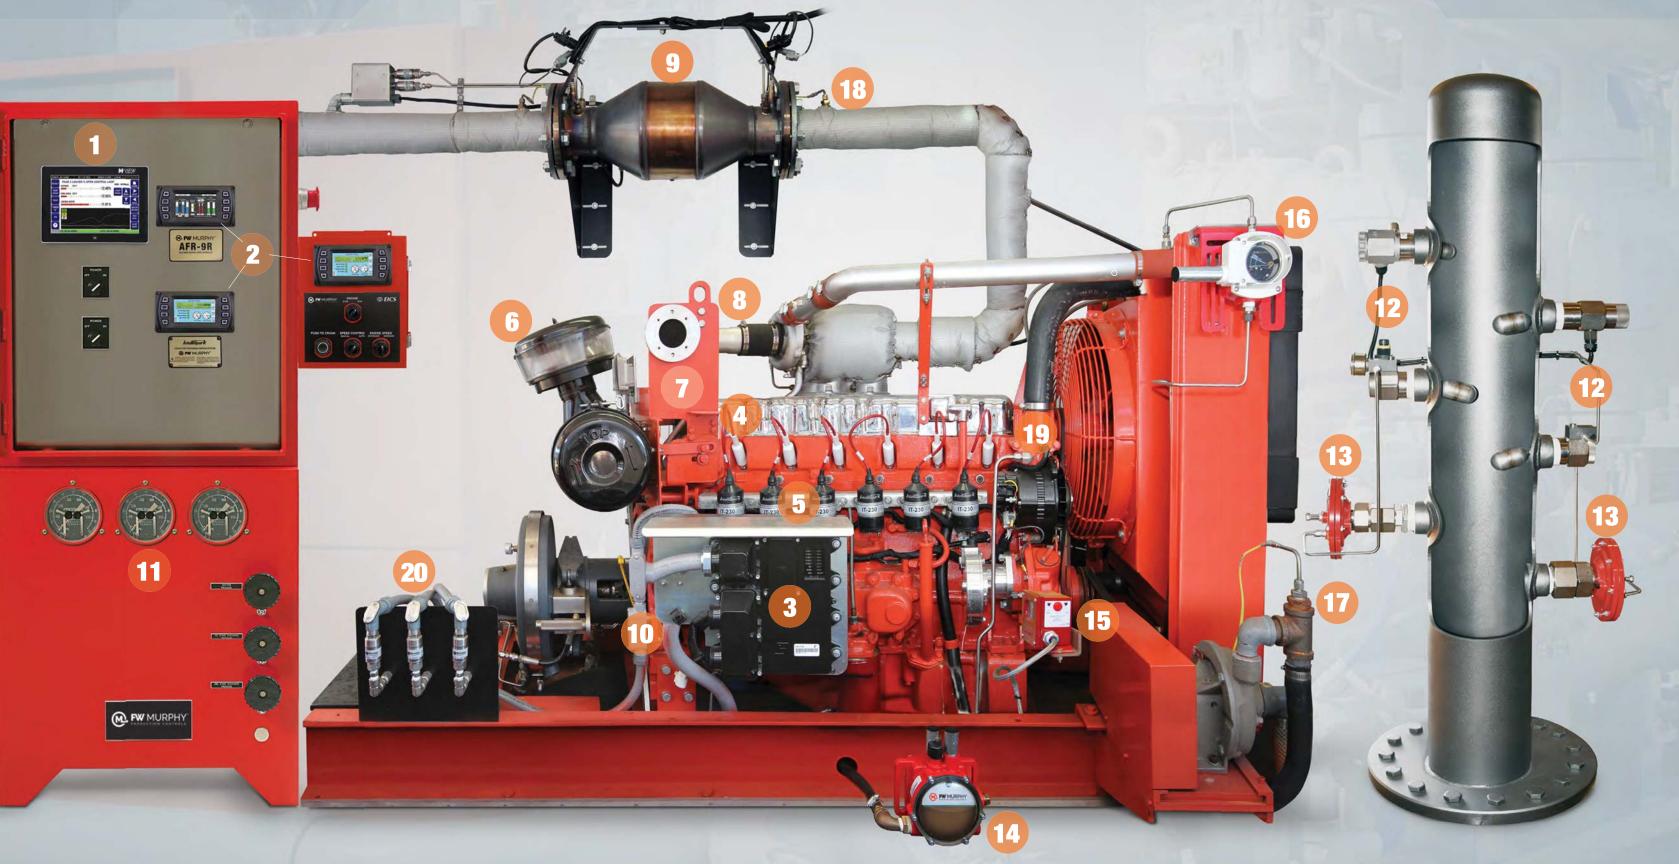

# ENGINE INTEGRATED CONTROL SYSTEM

### **Engine Life Extended**

The turnkey EICS® package allows you to quickly and easily bring your outdated engine up to speed. Get all the major components – ignition, air/fuel control and speed governing – in one complete package, precalibrated and dyno-tested for your convenience.

### **Emissions Optimized**

The available emissions package gives you the confidence to know that your equipment will remain in compliance and pass required testing. And because the entire system was designed to work together, you save time and money associated with pretesting and site visits.

### **Diagnostics Simplified**

The EICS package communicates with all the key components to quickly and accurately identify the original cause of a malfunction. Monitor vital engine information, like air/fuel control, ignition, sensors, emissions and more on the easy-to-read LCD display.

### **Fuel Savings**

In addition to these other benefits, utilizing this system can impact your bottom line. This system makes fuel go further – saving you money. Customers in some applications have reported savings of 20 percent to 30 percent in fuel and operating costs when moving to the EICS package.

### EICS ENGINE INTEGRATED CONTROL SYSTEM