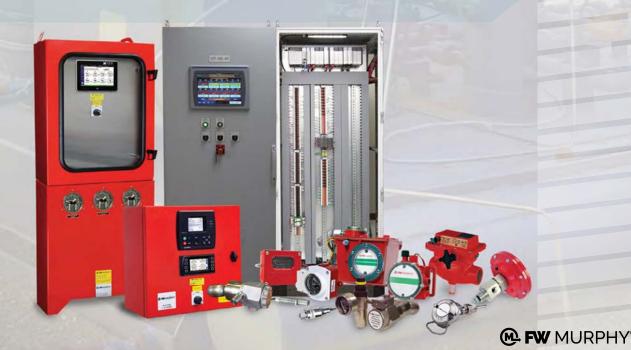

# CONTROLS AND INSTRUMENTATION

FW Murphy offers a wide range of instrumentation designed to monitor and control various aspects of compressors, pumps, generators and more. From pressure and temperature gages, fluid level maintainers, switches for vibration, time and overspeed to annunciators and magnetic switches, controllers, fuel and scrubber dump valves, we package solutions to fit your particular application needs.

For maximum integration, multiple FW Murphy products can be combined to create a complete solution to provide optimum performance and advanced functionality.

### **Control & Monitoring Systems**

FW Murphy's Control Systems monitor pressure, temperature, liquid level, overspeed, time and vibration. Multiple controller options are available, from simple start-and-stop controllers to sophisticated automation systems.