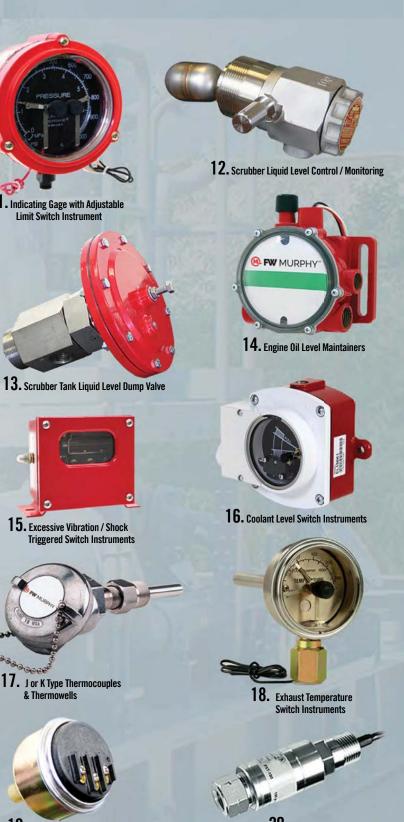

# CONTROLS AND INSTRUMENTATION

FW Murphy offers a wide range of instrumentation designed to monitor and control various aspects of compressors, pumps, generators and more. From pressure and temperature gages, fluid level maintainers, switches for vibration, time and overspeed to annunciators and magnetic switches, controllers, fuel and scrubber dump valves, we package solutions to fit your particular application needs.

#### **Shock & Vibration Switches**

Shock and Vibration Switches detect abnormal shock or excessive vibration due to equipment failure and provide automatic shutdown to prevent further damage. Connect the switches to the TTD™ or Centurion™ controllers for increased monitoring capabilities.

### **Control & Monitoring Systems**

FW Murphy's Control Systems monitor pressure, temperature, liquid level, overspeed, time and vibration. Multiple controller options are available, from simple start-and-stop controllers to sophisticated automation systems.

#### **Level Devices**

Level devices help protect your engine-driven applications by providing an easy visual indication of low/high oil level, lubricant and coolant level. Visual indication allows operators to check engine fluid levels without shutting down the engine.

#### **Fuel Shut-Off Valve**

Fuel Shut-Off Valves provide semiautomatic shutdown of natural gas fueled engines by opening manually and closing when the electromagnet is energized and trips the latch.