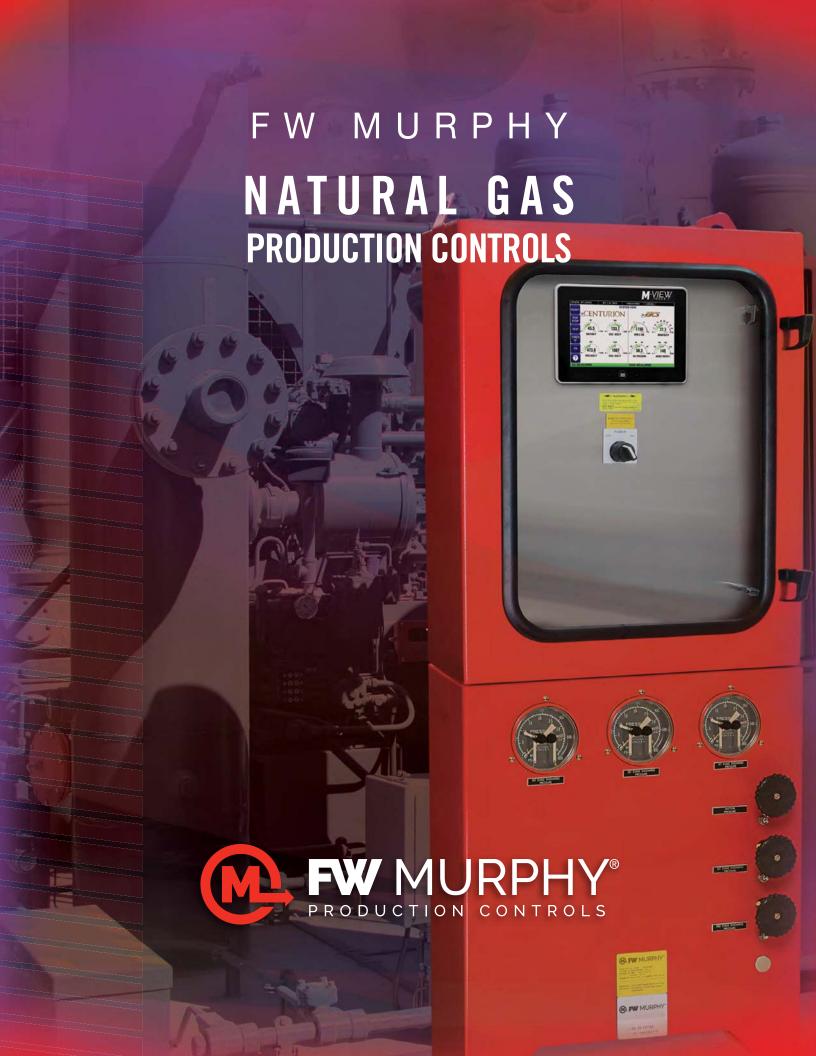

## More than 75 years ago, FW Murphy products started with a simple idea – identify an unmet need in the industry and provide a reliable solution. Since then, our products have led the way in engine monitoring and protection solutions for oil and gas applications, including field gas gathering and gas transmission.

WHO WE ARE

Our ever-expanding product breadth includes sophisticated engine control and monitoring systems, electronic and mechanical controls, custom-engineered control panels and systems, intelligent ignition control systems and air-fuel ratio controllers.