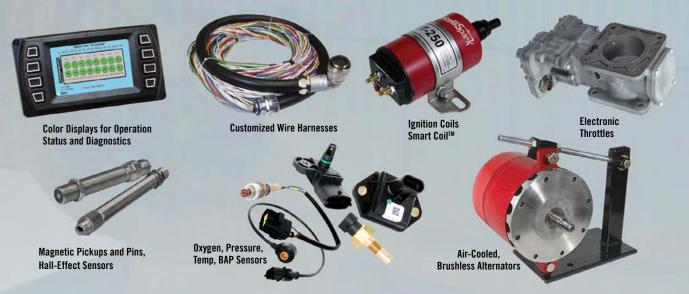

## IntelliSpark IGNITION CONTROL

Ensure the health of your spark-ignited natural gas engine with FW Murphy's IntelliSpark® ignition controller and components.

True primary and secondary diagnostics provide users with an intelligent view of engine operation, while increased programming capabilities give you ultimate control. The IntelliSpark systems feature microprocessor, capacitive discharge functionality for any application that requires a cost-effective or emission-controlled operation.

### AFR AIR/FUEL RATIO CONTROL

We understand that some applications require complex control of sophisticated systems. That's why we create a full line of ignition and air-fuel ratio controllers for natural gas powered engines.

Achieving compliance is a breeze with the FW Murphy air-fuel ratio controllers. The complete line of controllers – AFR-1R, AFR-9R, AFR-64R, AFR-64L and AFR-FI – provide customers with continuous compliance, lower fuel and maintenance costs, troubleshooting and diagnostics with automatic shutdowns. With FW Murphy air-fuel ratio controls your equipment will meet emissions regulations now and in the future.