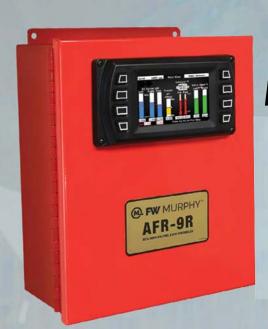

### AFR AIR/FUEL RATIO CONTROL

We understand that some applications require complex control of sophisticated systems. That's why we create a full line of ignition and air-fuel ratio controllers for natural gas powered engines.

Achieving compliance is a breeze with the FW Murphy air-fuel ratio controllers. The complete line of controllers – AFR-1R, AFR-9R, AFR-64R, AFR-64L and AFR-FI – provide customers with continuous compliance, lower fuel and maintenance costs, troubleshooting and diagnostics with automatic shutdowns. With FW Murphy air-fuel ratio controls your equipment will meet emissions regulations now and in the future.

### AFR OPERATIONS

Familiarize yourself with the proper installation, operation and troubleshooting of FW Murphy's AFR-1R, AFR-9R, AFR-64R and AFR-64L air-fuel ratio controllers.