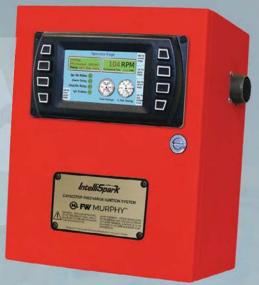

## IntelliSpark IGNITION CONTROL

Ensure the health of your spark-ignited natural gas engine with FW Murphy's IntelliSpark® ignition controller and components.

True primary and secondary diagnostics provide users with an intelligent view of engine operation, while increased programming capabilities give you ultimate control. The IntelliSpark systems feature microprocessor, capacitive discharge functionality for any application that requires a cost-effective or emission-controlled operation.

#### INTELLISPARK® IGNITION TRAINING

Detailed instruction will train participants on the proper installation, operation, programming and troubleshooting of the FW Murphy IntelliSpark Ignition Systems for IS-8, IS-16 and IS-32.