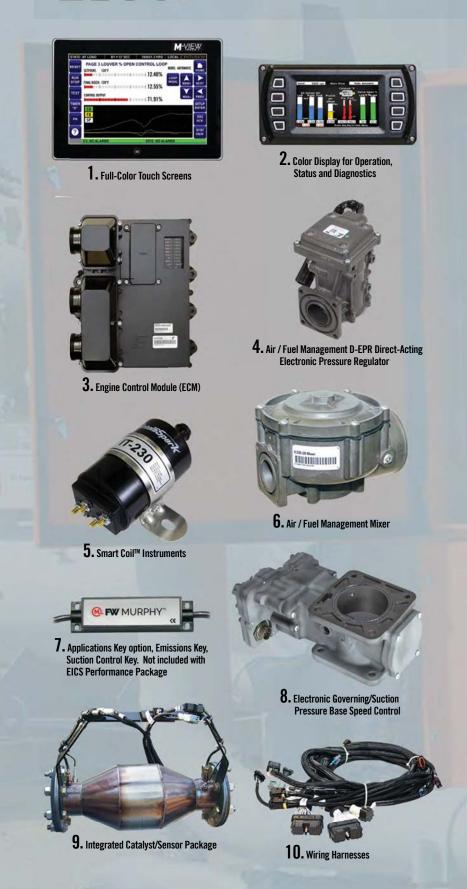

# CONTROLS AND INSTRUMENTATION

FW Murphy offers a wide range of instrumentation designed to monitor and control various aspects of compressors, pumps, generators and more. From pressure and temperature gages, fluid level maintainers, switches for vibration, time and overspeed to annunciators and magnetic switches, controllers, fuel and scrubber dump valves, we package solutions to fit your particular application needs.

For maximum integration, multiple FW Murphy products can be combined to create a complete solution to provide optimum performance and advanced functionality.

#### **Shock & Vibration Switches**

Shock and Vibration Switches detect abnormal shock or excessive vibration due to equipment failure and provide automatic shutdown to prevent further damage. Connect the switches to the TTD™ or Centurion™ controllers for increased monitoring capabilities.

#### **Level Devices**

Level devices help protect your engine-driven applications by providing an easy visual indication of low/high oil level, lubricant and coolant level. Visual indication allows operators to check engine fluid levels without shutting down the engine.

#### **Fuel Shut-Off Valve**

Fuel Shut-Off Valves provide semiautomatic shutdown of natural gas fueled engines by opening manually and closing when the electromagnet is energized and trips the latch.