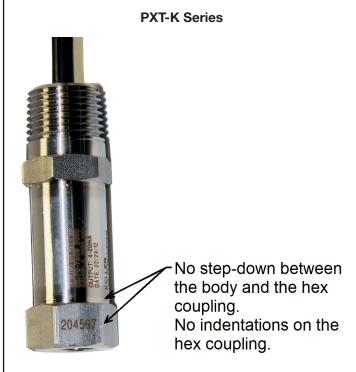

## PXT-K and PXT Series Pressure Transducer Cabling Identification

Identification of electrical cable color is NOT interchangeable between the two series of pressure transmitters. Identify the pressure transmitter unit you have to avoid wiring mistakes.

## Identification

body and hex coupling.

| PXT-K Series Wiring   |                 |
|-----------------------|-----------------|
| Cable Color           | Connection      |
| Red                   | Power           |
| Blue                  | N/A             |
| Black                 | Signal / Ground |
| Orange, Yellow, White | N/A             |
| Installation Manual   | 00-02-0840      |