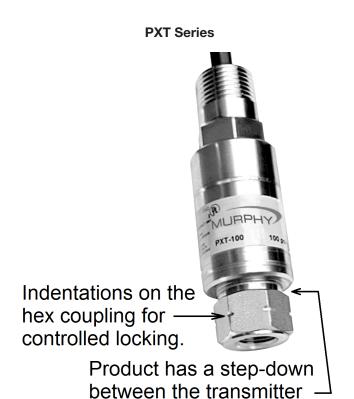

## PXT-K and PXT Series Pressure Transducer Cabling Identification

Identification of electrical cable color is NOT interchangeable between the two series of pressure transmitters. Identify the pressure transmitter unit you have to avoid wiring mistakes.

## Identification

body and hex coupling.

| PXT-K Series Wiring   |                 |
|-----------------------|-----------------|
| Cable Color           | Connection      |
| Red                   | Power           |
| Blue                  | N/A             |
| Black                 | Signal / Ground |
| Orange, Yellow, White | N/A             |
| Installation Manual   | 00-02-0840      |