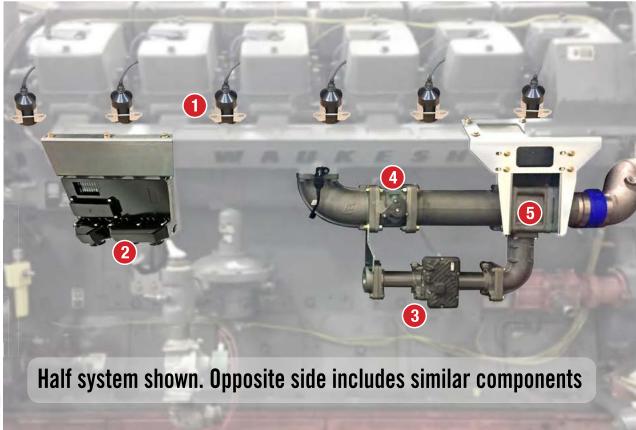

## **Large Engine Integrated Control System Elements**

Designed and dyno- and field-tested for VHP engines, this EICS variant has specific parts that maximize these mapped VHP engines. FW Murphy's large horsepower system optimizes performance, simplifies diagnostics and maintains engine compliance.

SMART COIL™

2 ECM

MFG

4 MFA

5 FIXED VENTURI MIXER

All trademarks used in this document are the property of their respective owners.

**ENGINE HARNESS >**