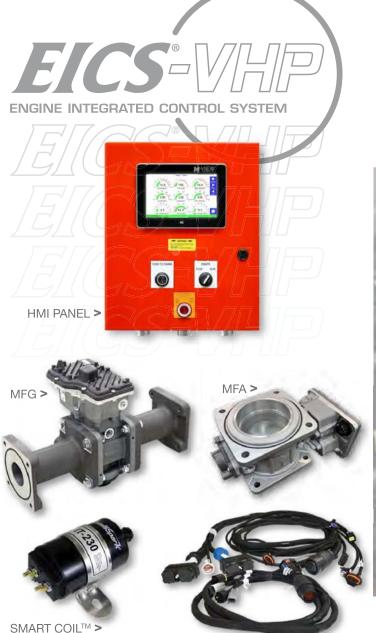

The creation of the newly engineered **Mass Flow Air Valve (MFA)** and the **Mass Flow Gas Valve (MFG)** by FW Murphy maximizes performance and emission reductions. Our multi-year, multi-million dollar investment in creating this technology will keep your large engine running at its peak.

SMART COIL™

2 ECM

MFG

4 MFA

5 FIXED VENTURI MIXER

All trademarks used in this document are the property of their respective owners.

**ENGINE HARNESS >**