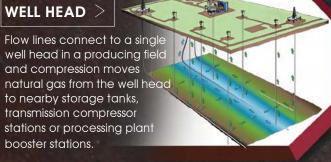

Flow lines connect to a single well head in a producing field and compression moves to nearby storage tanks, transmission compressor stations or processing plant